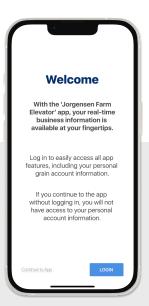

## JORGENSEN FARM ELEVATOR LOGIN INSTRUCTIONS

**Step 1:** Install 'Jorgensen Farm Elevator' from the App or Play Store.

Step 2:

Select "Login"

Step 3:

Enter your phone number with area code

Step 4:

Enter the code from the text message