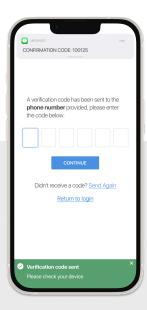

## JORGENSEN FARM ELEVATOR LOGIN INSTRUCTIONS

**Step 1:** Install 'Jorgensen Farm Elevator' from the App or Play Store.

Step 2:

Select "Login"

Step 3:

Enter your phone number with area code

Step 4:

Enter the code from the text message

## Login & Done!

When logging in with an Apple device, be sure to enable notifications for important information from your elevator.