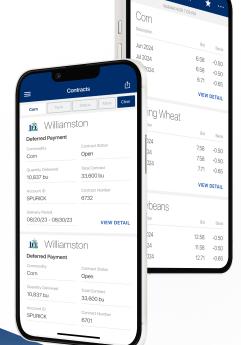

Get More Done with the Jorgensen Farm Elevator App

- Track actual yield with digitized real-time scale tickets
- See information pertinent to growers' revenue forecasting with Settlements
- Check the fulfillment and status of contracts
- Business information any time of the day, from anywhere