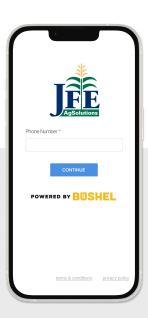

## JORGENSEN FARM ELEVATOR LOGIN INSTRUCTIONS

**Step 1:** Install 'Jorgensen Farm Elevator' from the App or Play Store.

Step 2:

Select "Login"

Step 3:

Enter your phone number with area code

Step 4:

Enter the code from the text message