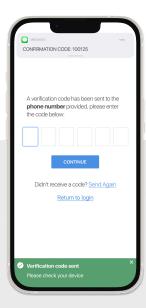

## PRAIRIE CENTRAL CO-OP LOGIN INSTRUCTIONS

**Step 1:** Install 'Prairie Central Co-Op' from the App or Play Store.

Step 2:

Select "Login"

Step 3:

Enter your phone number with area code

Step 4:

Enter the code from the text message

## Login & Done!

When logging in with an Apple device, be sure to enable notifications for important information from your elevator.