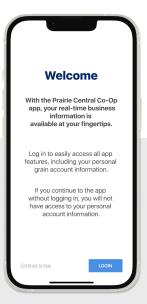

## PRAIRIE CENTRAL CO-OP LOGIN INSTRUCTIONS

**Step 1:** Install 'Prairie Central Co-Op' from the App or Play Store.

Step 2:

Select "Login"

Step 3:

Enter your phone number with area code

Step 4:

Enter the code from the text message

## Login & Done!

When logging in with an Apple device, be sure to enable notifications for important information from your elevator.