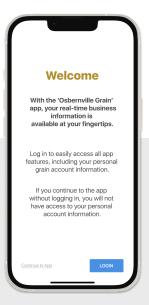

## OSBERNVILLE GRAIN ELEVATOR LOGIN INSTRUCTIONS

Step 1: Install 'Osbernville Grain Elevator' from the App or Play Store.

Step 2:

Select "Login"

Step 3:

Enter your phone number with area code

Step 4:

Enter the code from the text message

## Login & Done!

When logging in with an Apple device, be sure to enable notifications for important information from your elevator.