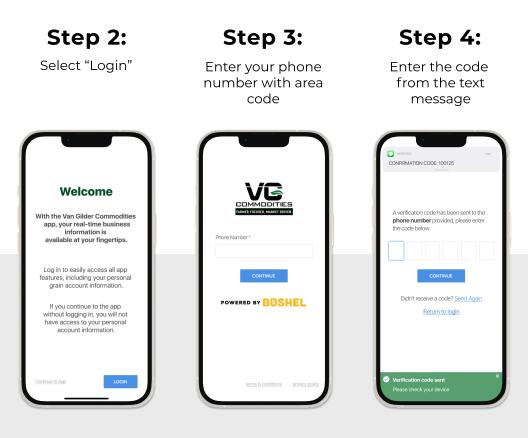

## VAN GILDER COMMODITIES LOGIN INSTRUCTIONS

**Step 1:** Install 'Van Gilder Commodities' from the App or Play Store.

## Login & Done!

When logging in with an Apple device, be sure to enable notifications for important information from your elevator.