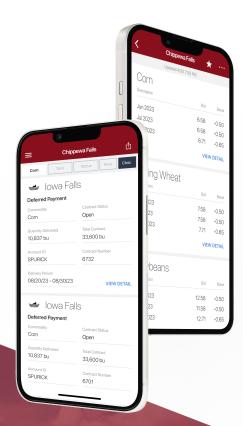

## Get More Done with the Wheaton Grain App

- Track actual yield with digitized real-time scale tickets
- See information pertinent to growers' revenue forecasting with Settlements
- Check the fulfillment and status of contracts
- Business information any time of the day, from anywhere