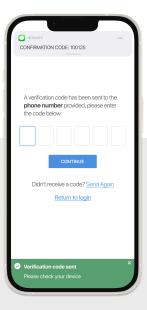

## WHEATON GRAIN LOGIN INSTRUCTIONS

**Step 1:** Install 'Wheaton Grain' from the App or Play Store.

Step 2:

Select "Login"

Step 3:

Enter your phone number with area code

Step 4:

Enter the code from the text message

## Login & Done!

When logging in with an Apple device, be sure to enable notifications for important information from your elevator.