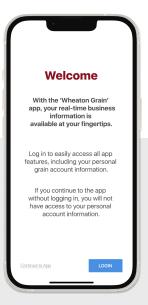

## WHEATON GRAIN LOGIN INSTRUCTIONS

**Step 1:** Install 'Wheaton Grain' from the App or Play Store.

Step 2:

Select "Login"

Step 3:

Enter your phone number with area code

Step 4:

Enter the code from the text message