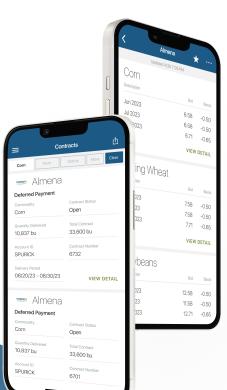

## Get More Done with the Synergy Grain App

- Track actual yield with digitized real-time scale tickets
- See information pertinent to growers' revenue forecasting with Settlements
- Check the fulfillment and status of contracts
- Business information any time of the day, from anywhere