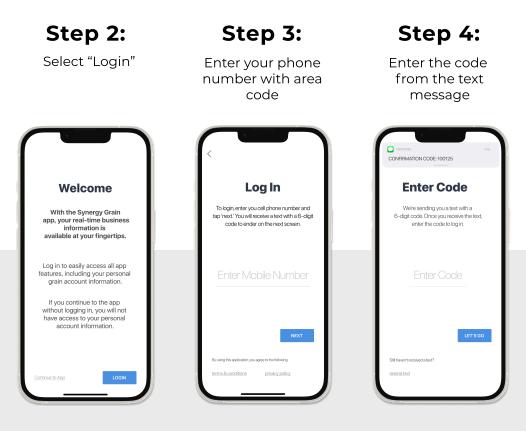

(Plus, it's **free** for growers)

POWERED BY BUSHEL

**Step 1:** Install 'Synergy Grain' from the App or Play Store.

Step 5: Tap "Payments" in the menu and create your Wallet

## Login & Done!

When logging in with an Apple device, be sure to enable notifications for important information from your elevator.

SYNERGY