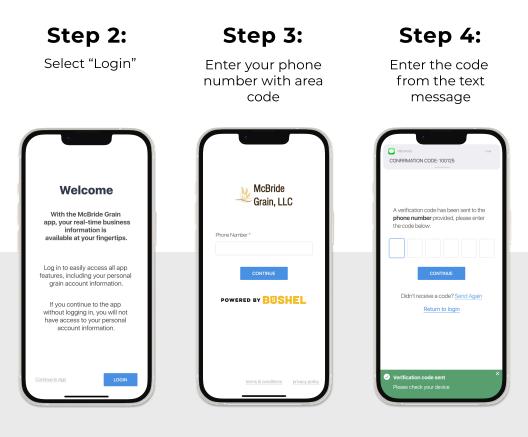

## Login & Done!

No messy usernames or passwords to remember.

When logging in with an Apple device, be sure to enable notifications for important information from your elevator.