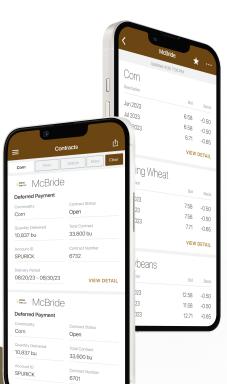

## Get More Done with the Farmer's Co. App

- Track actual yield with digitized real-time scale tickets
- See information pertinent to growers' revenue forecasting with Settlements
- Check the fulfillment and status of contracts
- Business information any time of the day, from anywhere