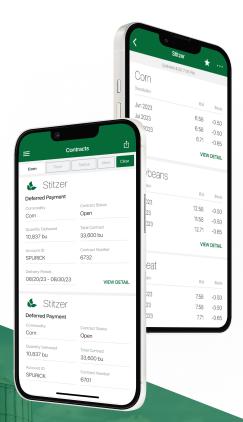

## Get More Done with the Reddy Ross Feed and Grain App

- Track actual yield with digitized real-time scale tickets
- See information pertinent to growers' revenue forecasting with Settlements
- Check the fulfillment and status of contracts
- Business information any time of the day, from anywhere