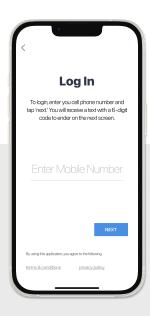

#### Step 2:

Select "Login"

#### Step 3:

Enter your phone number with area code