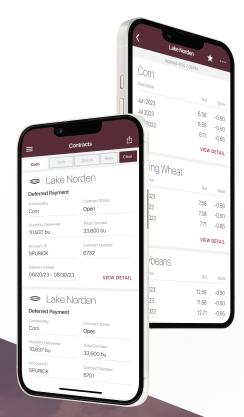

# Get More Done with the LNFE App

- Track actual yield with digitized real-time scale tickets
- See information pertinent to growers' revenue forecasting with Settlements
- Check the fulfillment and status of contracts
- Business information any time of the day, from anywhere