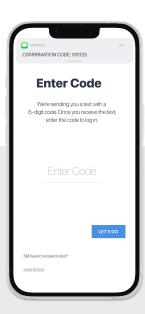

#### Step 4:

Enter the code from the text message

### Login & Done!

No messy usernames or passwords to remember.

When logging in with an Apple device, be sure to enable notifications for important information from your elevator.