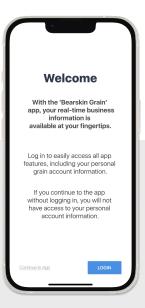

# Get More Done with the Bearskin Grain App

- Track actual yield with digitized real-time scale tickets
- See information pertinent to growers' revenue forecasting with Settlements
- Check the fulfillment and status of contracts
- Business information any time of the day, from anywhere

(Plus, it's **free** for growers)











POWERED BY BUSHEL

## BEARSKIN GRAIN LOGIN INSTRUCTIONS



**Step 1:** Install 'Bearskin Grain' from the App or Play Store.

#### Step 2:

Select "Login"

#### Step 3:

Enter your phone number with area code

#### Step 4:

Enter the code from the text message







### Login & Done!

No messy usernames or passwords to remember.

When logging in with an Apple device, be sure to enable notifications for important information from your elevator.