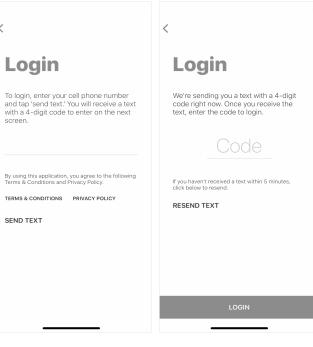

## RITZVILLE WAREHOUSE CO. LOGIN INSTRUCTIONS

Install 'Ritzville Warehouse Co.' from the App or Play Store.

Install 'Ritzville Warehouse Co.' from the App or Play Store.

Select Login

**Enter Your Phone** Number with Area Code

Enter the 4-Digit PIN

Select Login

**Enter Your Phone** Number with Area Code Enter the 4-Digit PIN