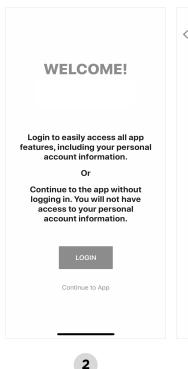

## RITZVILLE WAREHOUSE CO. LOGIN INSTRUCTIONS

Install 'Ritzville Warehouse Co.' from the App or Play Store.

Install 'Ritzville Warehouse Co.' from the App or Play Store.

Select Login

**Enter Your Phone** Number with Area Code

Enter the 4-Digit PIN

Select Login

**Enter Your Phone** Number with Area Code Enter the 4-Digit PIN