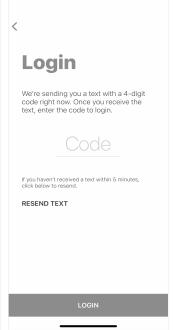

Enter the 4-Digit PIN

Select Login

**Enter Your Phone** Number with Area Code Enter the 4-Digit PIN