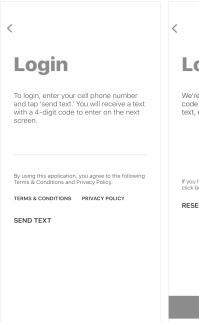

## RITZVILLE WAREHOUSE CO. LOGIN INSTRUCTIONS

Install 'Ritzville Warehouse Co.' from the App or Play Store.

Install 'Ritzville Warehouse Co.' from the App or Play Store.

Select Login

**Enter Your Phone** Number with Area Code

Enter the 4-Digit PIN

Select Login

**Enter Your Phone** Number with Area Code Enter the 4-Digit PIN